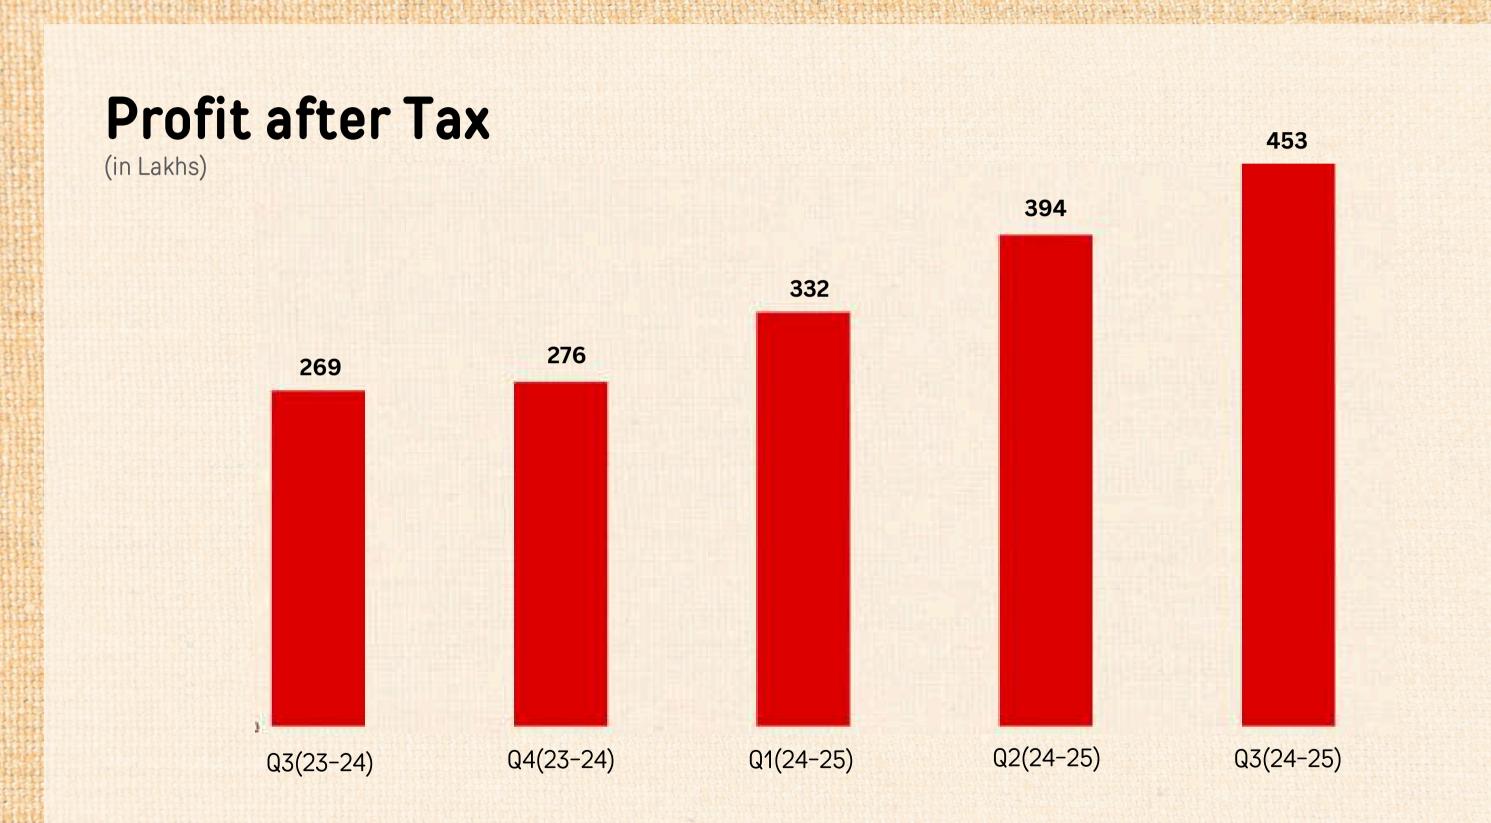

## **QUARTERLY PERFORMANCE**

With a strong foundation and a forward-thinking approach, we are confident in our path ahead.

Standalone

**182** crore Q3 FY25 Revenue

**4.53** crore Q3 FY25 Net Profit

Mr. Srikanth Kodali Managing Director